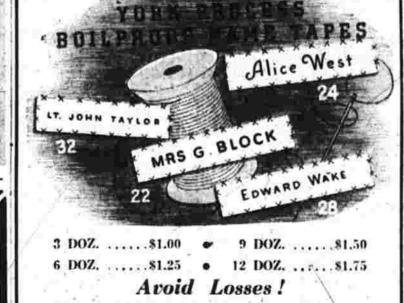

Legitimate Errand on

Henry A. Hansen, also of Tolland,

son when the latter called at the

One of Carroll's dogs bit

fertilizer. Carroll argued that !

tion at LAUNDRY, CAMP, SCHOOL; "York Process" aboratory tested colorfast lettering in Red. Blue, Green, PRINT NAMES QUANT. | COLOR STYLE